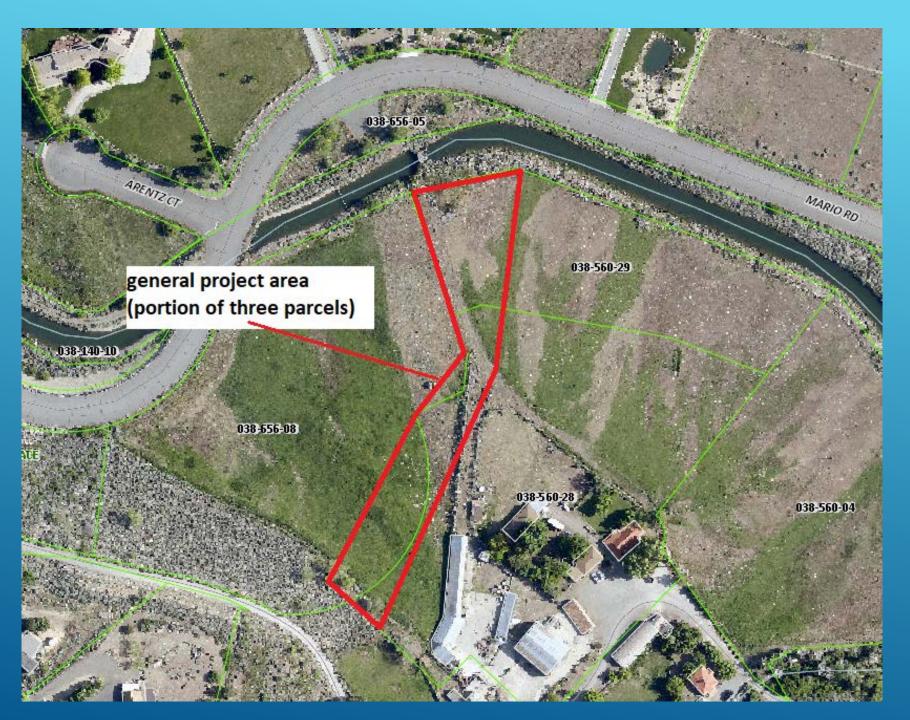

# PROJECT LOCATION

A Master Plan Amendment to redesignate 0.49± acres of property from Rural Residential (RR) to Suburban Residential (SR); and to redesignate 0.49± acres of property from Suburban Residential (SR) to Rural Residential (RR).

▶ A Regulatory Zone Amendment to rezone 0.49± acres of property from High Density Rural (HDR) to Low Density Suburban (LDS); and to redesignate 0.49± acres of property from Low Density Suburban (LDS) to High Density Rural (HDR).

### PROJECT INFORMATION