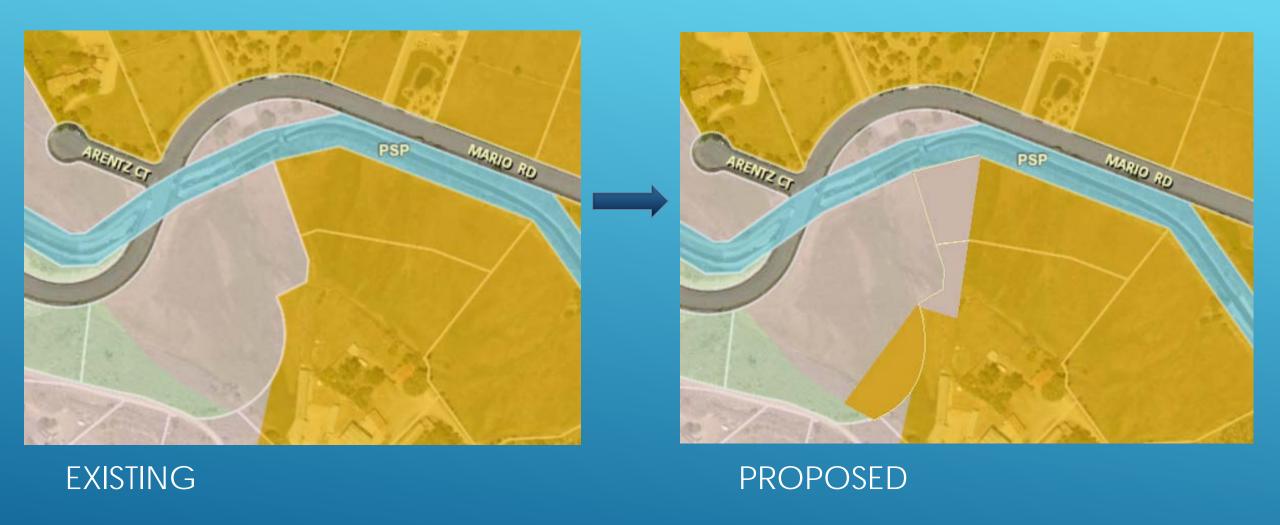

▶ A Regulatory Zone Amendment to rezone 0.49± acres of property from High Density Rural (HDR) to Low Density Suburban (LDS); and to redesignate 0.49± acres of property from Low Density Suburban (LDS) to High Density Rural (HDR).

## REGULATORY ZONE AMENDMENT