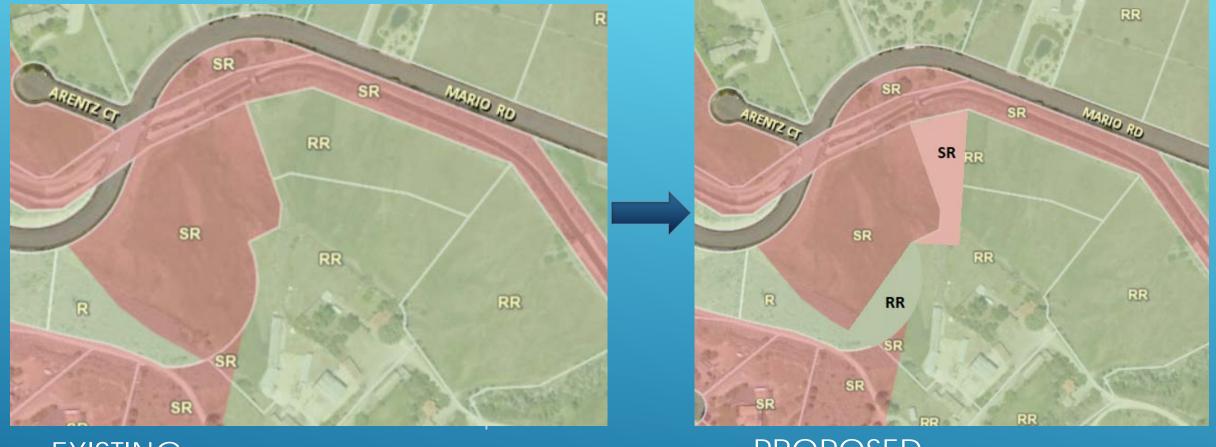

# PROJECT LOCATION

A Master Plan Amendment to redesignate 0.49± acres of property from Rural Residential (RR) to Suburban Residential (SR); and to redesignate 0.49± acres of property from Suburban Residential (SR) to Rural Residential (RR).

### MASTER PLAN AMENDMENT

**EXISTING** 

**PROPOSED** 